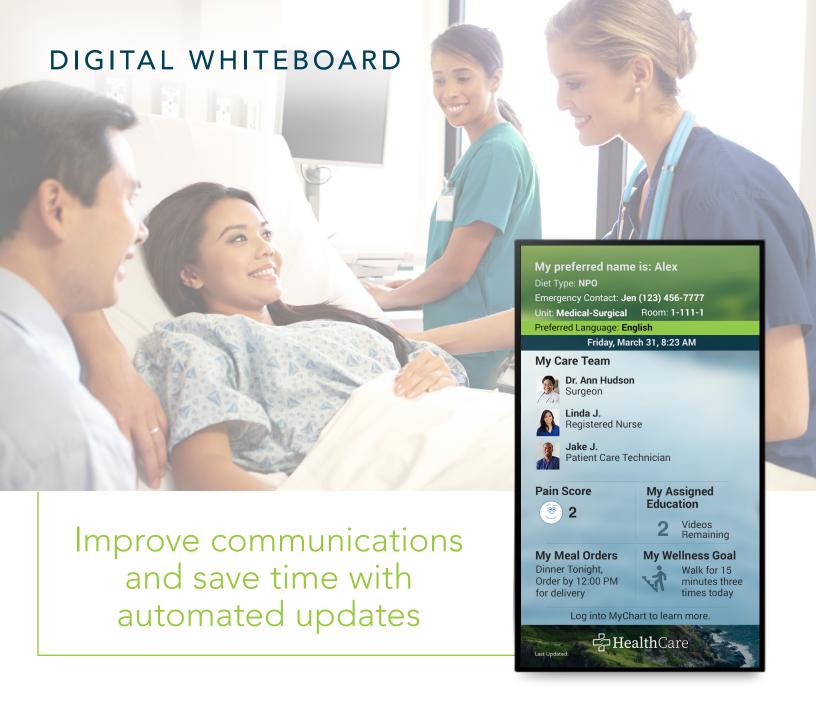

Keep patients and families informed EMR-integrated and fully automated whiteboard updates. Designed to provide personalized, timely information that empowers patients, this digital display requires no additional workflow intervention from staff. Better informed patients and improved efficiency results in increased satisfaction all around.

## PATIENT BENEFITS:

- Important care team and schedule information is easily accessible and always in view
- Automated updates ensure timeliness and accuracy
- Displays personalized preferences and goals to enable higher quality interactions with staff
- Data is presented with patient privacy in mind (e.g. treatment types)

## **HOSPITAL BENEFITS:**

- EMR integration automates updates, saving staff valuable time and standardizing shift changes
- Highly visible education and meal ordering reminders improve patient compliance
- Eliminates hand-copying, board cleaning, and searching for markers